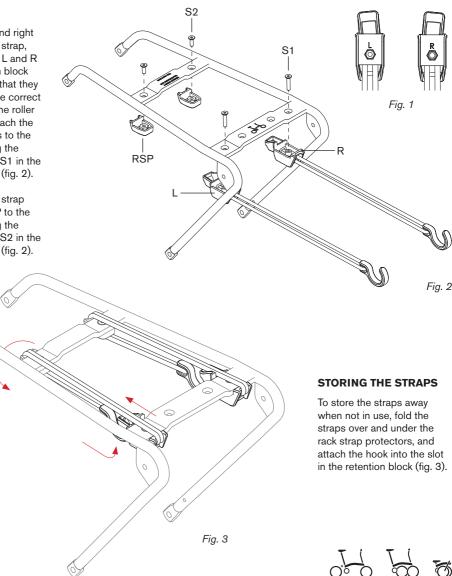

## ASSEMBLY

There is a left and right version of each strap, indicated by an L and R on the retention block (fig. 1). Ensure that they are placed in the correct orientation on the roller rack (fig. 2). Attach the retention blocks to the roller rack using the M4x20 screws S1 in the position shown (fig. 2).

Attach the rack strap protectors RSP to the roller rack using the M4x12 screws S2 in the position shown (fig. 2).